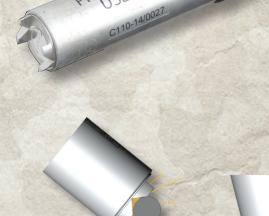

## THERMAL BREACHING

A Thermal Erosion Cutting torch has never been so small and so fast.

- TECTorch® combines thermal energy and mechanical erosion to quickly defeat a variety of obstacles
- Cuts up to 3/4" steel rod on locks, chains, rebar, and cables
- Penetrates up to 1/2" steel plating
- Fast, up to 4,000°F in 1-2 seconds
- Thermite based composition optimized for maximum cutting power
- · Portable, compact, lightweight
- Low noise, non-explosive
- Accessories are available for remote mounting, remote firing and multiple cartridge firing
- Designed for underwater use

C112 Rod Cutter

C212 Plate Penetrator