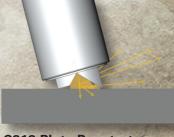

## THERMAL BREACHING

A Thermal Erosion Cutting torch has never been so small and so fast.

- TECTorch® combines thermal energy and mechanical erosion to quickly defeat a variety of obstacles
- Cuts up to 3/4" steel rod on locks, chains, rebar, and cables
- Penetrates up to 1/2" steel plating
- Fast, up to 4,000°F in 1-2 seconds
- Thermite based composition optimized for maximum cutting power
- · Portable, compact, lightweight
- Low noise, non-explosive
- Accessories are available for remote mounting, remote firing and multiple cartridge firing
- Designed for underwater use

C112 Rod Cutter

C212 Plate Penetrator